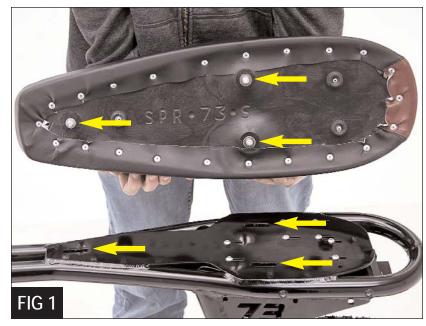

- 1. Remove stock seat.
- 2. Corbin Cafe Racer saddle installs using bolts from the bottom just like stock *(Figure 1)*.
- 3. Tank pad installs with a tongue in the front that slides into the bike chassis. The seat is then held in place with a bolt, lock washer and fender washer from below between the frame tubes (Figure 2).