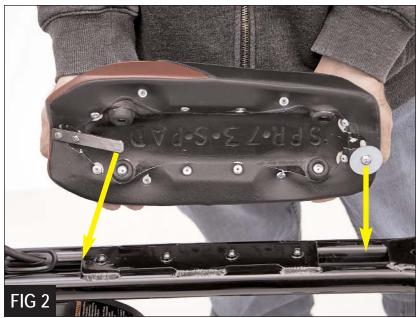

- 1. Remove stock seat.
- 2. Corbin Cafe Racer saddle installs using bolts from the bottom just like stock *(Figure 1)*.
- 3. Tank pad installs with a tongue in the front that slides into the bike chassis. The seat is then held in place with a bolt, lock washer and fender washer from below between the frame tubes (Figure 2).