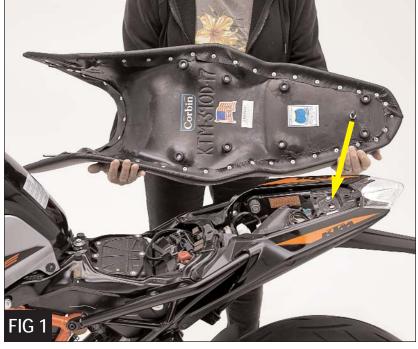

**NOTE:** Saddle latch pin is adjustable to provide a perfect fit. Simply release the jam-nut and unscrew the latch pin to add or remove spacers as needed. When re-installing, be sure the cut portion faces to the right of the motorcycle. (Figure 2).