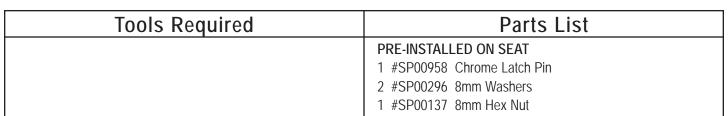

- 1. Remove stock seat.
- 2. To install the Corbin saddle, simply slide the saddle into place nose first to engage the tongues and lower the rear into place. Push firmly on the passenger platform to latch until you hear two clicks. (Figure 1)